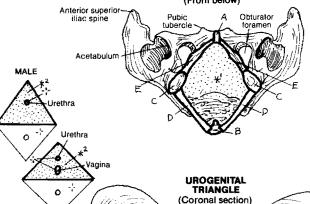

# **PERIMEUM**:\* (BOUNDARIES):

SYMPHYSIS PUBISA

4XYDD@@

ISCHIAL TUBEROSITY: SACROTUBEROUS LIGAMENT.

ISCHIOPUBIE RAMUS:

The 3-dimensional perineum is the region below the pelvic cavity situated within the pelvic outlet. It is bordered by structures A-E. Its floor (inferior border) is skin and fascia; its roof is the pelvic diaphragm. The diamond-shaped perineum is bisected at the ischial tuberosities into the urogenital and anal triangles.

### VROGEMITAL TRIANGLE :\*

ISCHIOCAVERNOSUS M. F BULBOSPONGIOSUS M. . SUP. TRANSVERSE PERINEAL MOX uro*g*emital diaphragm:

The urogenital triangle contains the penis, scrotum, and related structures in the male and the clitoris, urethral and vaginal orifices, and related structures in the female. It includes: (1) the anterior recess of the ischiorectal fossa, (2) the urogenital diaphragm composed of the deep transverse perineal muscle and sphincter urethrae, and (3) the superficial perineal space, containing the ischiocavernosus and bulbospongiosus muscles. These muscles ensheathe the roots of the erectile bodies of the penis/clitoris, aiding in their erection. Bulbospongiosus also contracts rhythmically during the ejaculation of semen. The superficial transverse perineal muscles stabilize the fibrous perineal body which helps anchor the perineal structures.