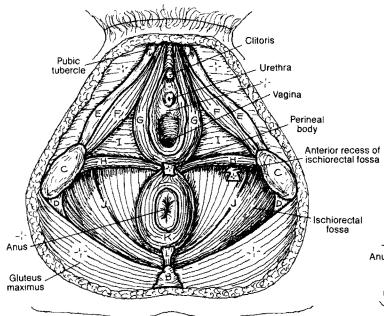

# **PERIMEUM**:\* (BOUNDARIES):

SYMPHYSIS PUBISA

4XYDD@@

ISCHIAL TUBEROSITY: SACROTUBEROUS LIGAMENT.

ISCHIOPUBIE RAMUS:

The 3-dimensional perineum is the region below the pelvic cavity situated within the pelvic outlet. It is bordered by structures A-E. Its floor (inferior border) is skin and fascia; its roof is the pelvic diaphragm. The diamond-shaped perineum is bisected at the ischial tuberosities into the urogenital and anal triangles.

### VROGEMITAL TRIANGLE :\*

ISCHIOCAVERNOSUS M. F BULBOSPONGIOSUS M. . SUP. TRANSVERSE PERINEAL MOX uro*g*emital diaphragm:

The urogenital triangle contains the penis, scrotum, and related structures in the male and the clitoris, urethral and vaginal orifices, and related structures in the female. It includes: (1) the anterior recess of the ischiorectal fossa, (2) the urogenital diaphragm composed of the deep transverse perineal muscle and sphincter urethrae, and (3) the superficial perineal space, containing the ischiocavernosus and bulbospongiosus muscles. These muscles ensheathe the roots of the erectile bodies of the penis/clitoris, aiding in their erection. Bulbospongiosus also contracts rhythmically during the ejaculation of semen. The superficial transverse perineal muscles stabilize the fibrous perineal body which helps anchor the perineal structures.

### AMAL TRIAMGLE: \*\*

LEVATOR AND M.

EXTERNAL SPHINCTER ANI Mor AMOGOGGYGEAL LIGAMENT.

The anal triangle includes the fat-filled ischiorectal fossae and the anal opening (anus) and its external sphincter ani muscle. The inferior fibers of the anococcygeal ligament give attachment to the anal sphincter.