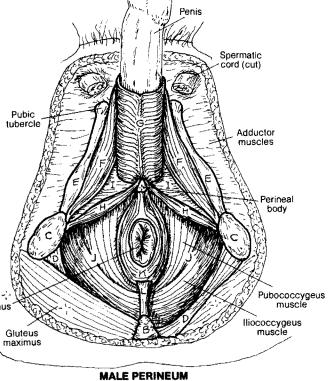

# **PERIMEUM**:\* (BOUNDARIES):

SYMPHYSIS PUBISA

4XYDD@@

ISCHIAL TUBEROSITY: SACROTUBEROUS LIGAMENT.

ISCHIOPUBIE RAMUS:

The 3-dimensional perineum is the region below the pelvic cavity situated within the pelvic outlet. It is bordered by structures A-E. Its floor (inferior border) is skin and fascia; its roof is the pelvic diaphragm. The diamond-shaped perineum is bisected at the ischial tuberosities into the urogenital and anal triangles.

### VROGEMITAL TRIANGLE :\*

ISCHIOCAVERNOSUS M. F BULBOSPONGIOSUS M. . SUP. TRANSVERSE PERINEAL MOX uro*g*emital diaphragm:

The urogenital triangle contains the penis, scrotum, and related structures in the male and the clitoris, urethral and vaginal orifices, and related structures in the female. It includes: (1) the anterior recess of the ischiorectal fossa, (2) the urogenital diaphragm composed of the deep transverse perineal muscle and sphincter urethrae, and (3) the superficial perineal space, containing the ischiocavernosus and bulbospongiosus muscles. These muscles ensheathe the roots of the erectile bodies of the penis/clitoris, aiding in their erection. Bulbospongiosus also contracts rhythmically during the ejaculation of semen. The superficial transverse perineal muscles stabilize the fibrous perineal body which helps anchor the perineal structures.

### AMAL TRIAMGLE: \*\*

LEVATOR AND M.

EXTERNAL SPHINCTER ANI Mor AMOGOGGYGEAL LIGAMENT.

The anal triangle includes the fat-filled ischiorectal fossae and the anal opening (anus) and its external sphincter ani muscle. The inferior fibers of the anococcygeal ligament give attachment to the anal sphincter.