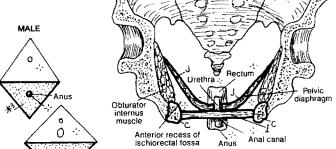

### VROGEMITAL TRIANGLE :\*

ISCHIOCAVERNOSUS M. F BULBOSPONGIOSUS M. . SUP. TRANSVERSE PERINEAL MOX uro*g*emital diaphragm:

The urogenital triangle contains the penis, scrotum, and related structures in the male and the clitoris, urethral and vaginal orifices, and related structures in the female. It includes: (1) the anterior recess of the ischiorectal fossa, (2) the urogenital diaphragm composed of the deep transverse perineal muscle and sphincter urethrae, and (3) the superficial perineal space, containing the ischiocavernosus and bulbospongiosus muscles. These muscles ensheathe the roots of the erectile bodies of the penis/clitoris, aiding in their erection. Bulbospongiosus also contracts rhythmically during the ejaculation of semen. The superficial transverse perineal muscles stabilize the fibrous perineal body which helps anchor the perineal structures.

### AMAL TRIAMGLE: \*\*

LEVATOR AND M.

EXTERNAL SPHINCTER ANI Mor AMOGOGGYGEAL LIGAMENT.

The anal triangle includes the fat-filled ischiorectal fossae and the anal opening (anus) and its external sphincter ani muscle. The inferior fibers of the anococcygeal ligament give attachment to the anal sphincter.